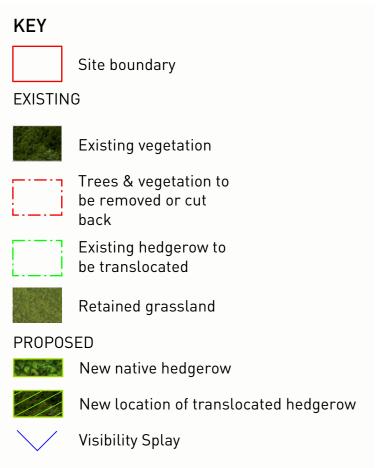

## Illustrative Landscape Masterplan - Main Road Access

Staythorpe Battery Ltd

Client: SSE Saythorpe Battery Limited REV: F DRWG No: P22-1211\_EN\_0004

Drawn by: KG Date: 18/09/23

Approved by: KC **PEGASUS**GROUP Scale: 1:500 @ A2