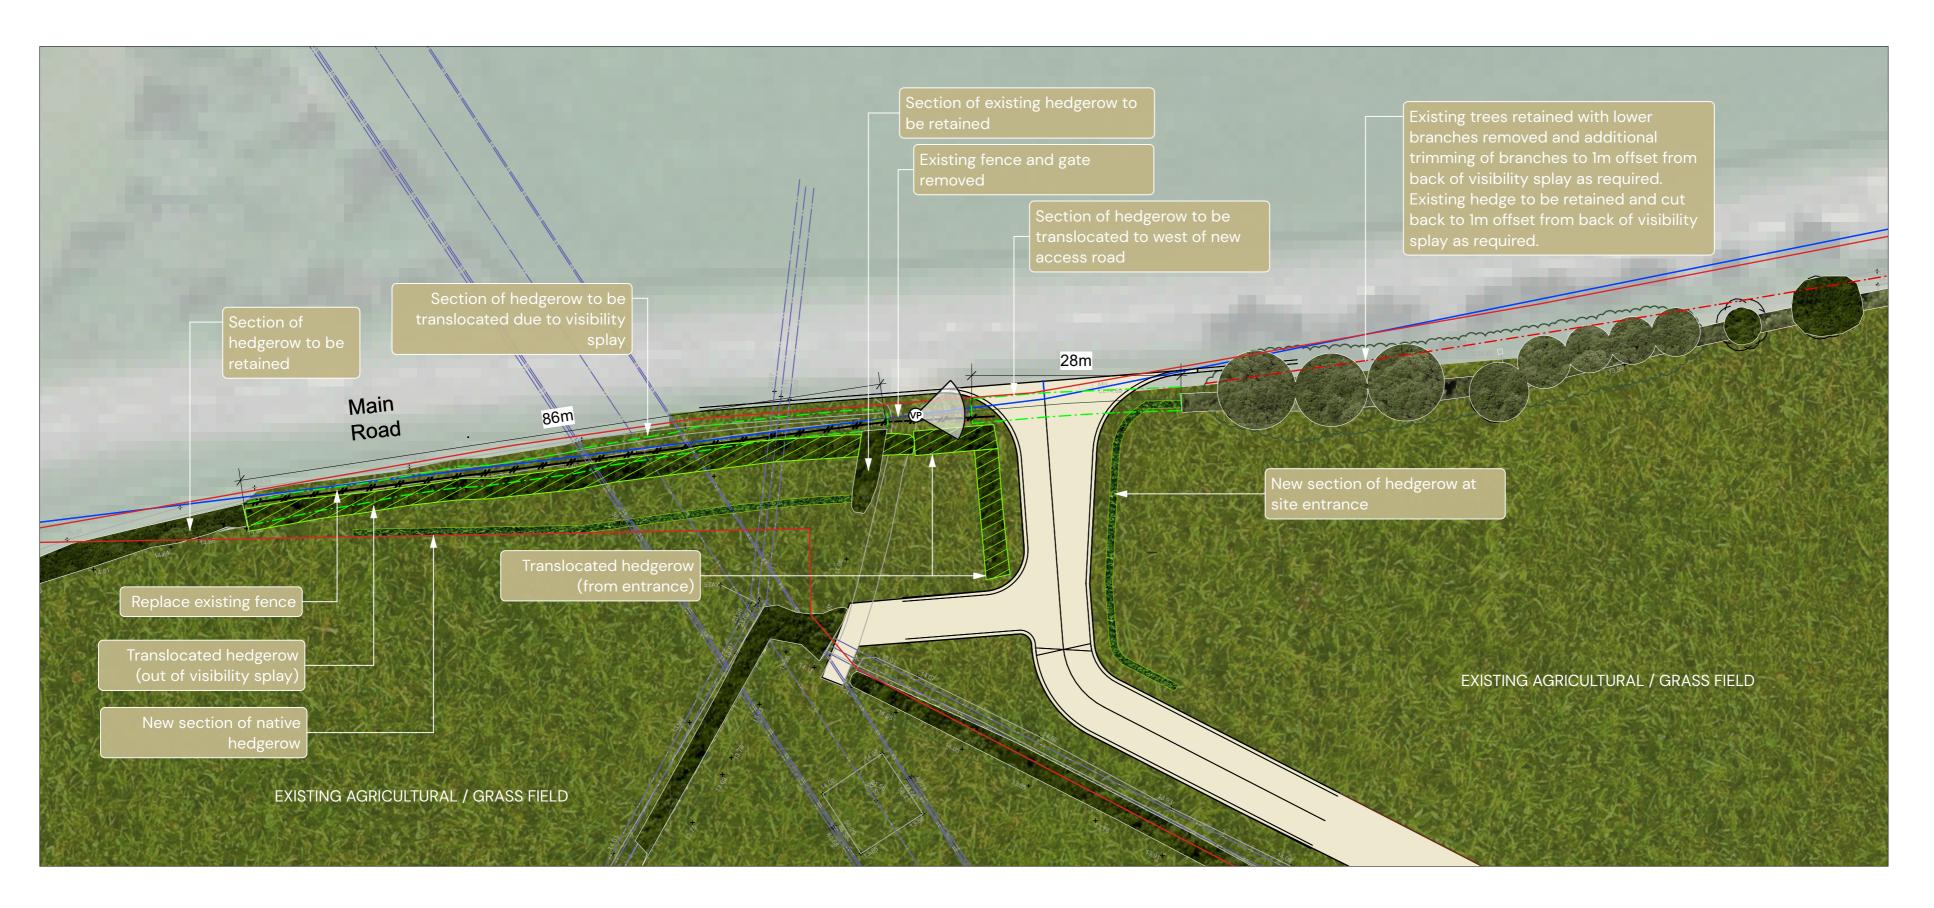

## Illustrative Landscape Masterplan - Main Road Access

Staythorpe Battery Ltd

Client: SSE Saythorpe Battery Limited REV: F DRWG No: P22-1211\_EN\_0004

Drawn by: KG Date: 18/09/23

Approved by: KC **PEGASUS**GROUP Scale: 1:500 @ A2